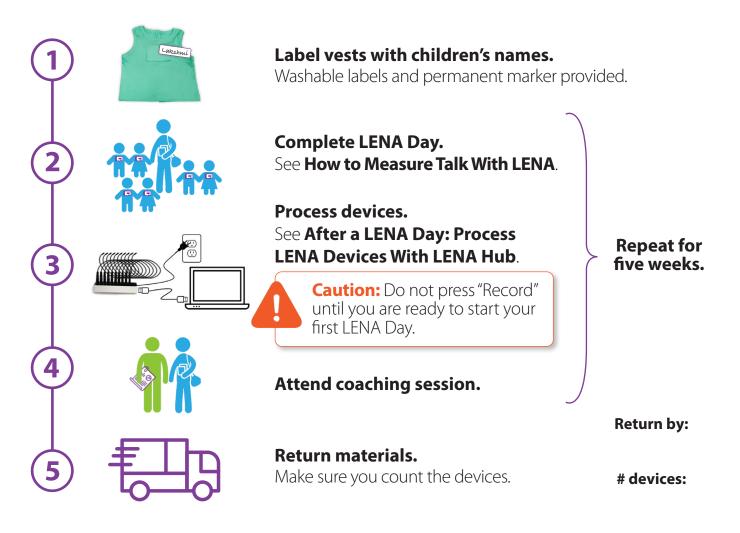

## Welcome to LENA Grow! Let's get started.

We're so excited you are joining 10,000+ educators to increase early talk with children.

Site Name:\_\_\_\_\_\_ Room Name:\_\_\_\_\_

## Have a new child who's not enrolled in LENA?

- 1. Send a consent form to the family.
- 2. Write the child's name on a device with a blank label.
- 3. Use the labeled device for the child during the LENA Day.
- 4. Before processing, assign device in LENA Online at <u>www.o.lena.org</u>.

Have questions? Need tech help? Contact your LENA coach!

## **Return your materials**

The next teachers and children are waiting to begin LENA Grow with these devices, so please return them promptly!

**Check** you've put the following in the box:

- $\hfill \square$  All LENA devices that came in this box
- □ Any unworn vests
- □ 2 Multi Docks with cords

2

**Put the box** in the provided, pre-labeled bag and secure it.

**Drop the box off** at a UPS drop off location near you! (Note: the box will need to be dropped at a store front; it's too large for a drop box.)

Find locations near you by scanning the QR code or visiting <u>qrco.de/upslocs</u>.

**Note:** Late fees may be charged if the box is not returned by the date listed on the front of this page.